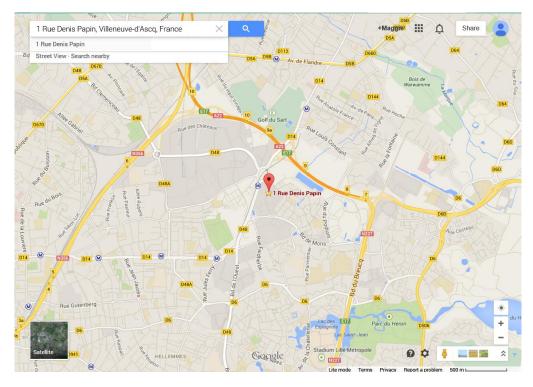

## POMMIES HAVE LEFT THE BUILDING

Pommies Ltd, our French subsidiary, has recently relocated to new offices within the Lille area.

The new address is: 1 Rue Denis Papin, 59650 Villeneuve D'ascq France

The new facility will allow the office and the laboratory to be located together. There is room for more staff expansion, in addition to a new Quality Manager, Noemie Jordain, who has only recently joined with the business.